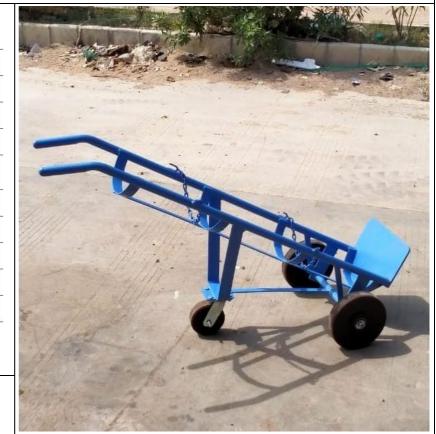

## single gas cylinder trolley

| S.NO | PART NAME                                        |
|------|--------------------------------------------------|
| 1    | FRAME MS PIPE DIA 28MM                           |
| 2    | MS ROD DIA 25MM                                  |
| 3    | SOLID RUBBER TYRE 8"X2"                          |
| 4    | PILLAR TYPE PU WHEEL 3"X1.5"<br>2SWIVEL WITH BRK |
| 5    | MS PATTI SHEET THK 8MM                           |
| 6    | MS BUSH DIA 33MM & ID 29MM                       |
| 7    | MS SHEET THK 1.2MM                               |
| 8    | MS BRACKET THK 10MM                              |
| 9    | BASE MS SHEET THK 3MM                            |